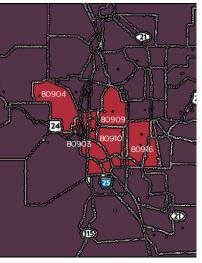

## **Colorado Springs Region**

**58** Partner Locations

.5 County

Zip Codes: 80903, 80904, 80909, 80910, 80916