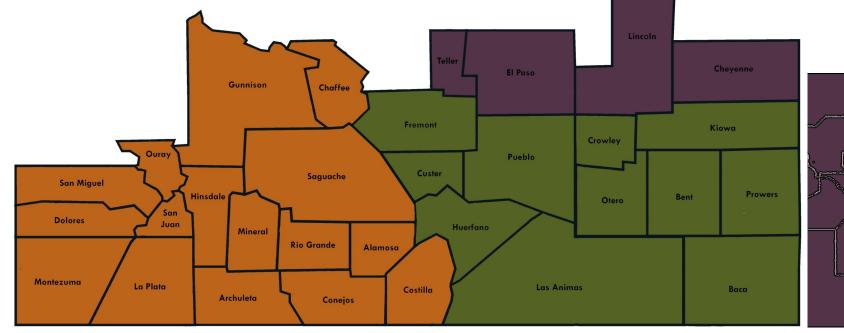

## CARE AND SHARE FOOD BANK FOR SOUTHERN COLORADO REGIONAL APPROACH

## Western Region

70 Partner Locations

17 Counties

| Pikes Peak Region                                                                                                                                                                                               |
|-----------------------------------------------------------------------------------------------------------------------------------------------------------------------------------------------------------------|
| 54 Partner Locations                                                                                                                                                                                            |
| 4.5 Counties                                                                                                                                                                                                    |
| Zip Codes: 80132, 80864,<br>80808, 80817, 80829,<br>80864, 80905, 80906,<br>80907, 80908, 80911,<br>80915, 80917, 80918,<br>80920, 80921, 80923,<br>80924, 80928 plus Cheyenne,<br>Lincoln and Teller counties. |

## Pueblo and Lower Arkansas Valley

88 Partner Locations

11 Counties

## **Colorado Springs Region**

**58** Partner Locations

.5 County

Zip Codes: 80903, 80904, 80909, 80910, 80916