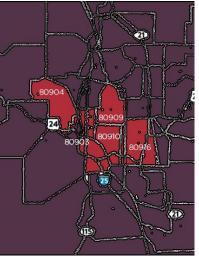

## **Colorado Springs Region**

**58** Partner Locations

.5 County

Zip Codes: 80903, 80904, 80909, 80910, 80916