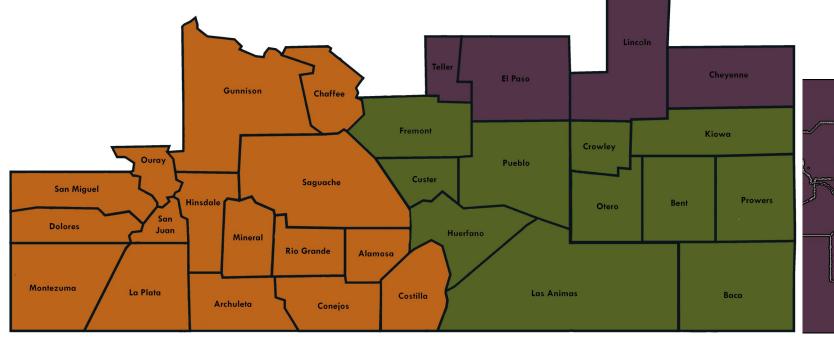

## Western Region

**70** Partner Locations

17 Counties

| Pikes Peak Region                            |
|----------------------------------------------|
| 54 Partner Locations                         |
| 4.5 Counties                                 |
| Zip Codes: 80132, 80864,                     |
| 80808, 80817, 80829,<br>80864, 80808, 80817, |
| 80829, 80864, 80905,                         |
| 80906, 80907, 80911,                         |
| 80917, 80918, 80920,<br>80921, 80923, 80924, |
| 80928 plus Cheyenne, Lincoln                 |
| and Teller counties.                         |

## **Colorado Springs Region**

**58** Partner Locations

.5 County

Zip Codes: 80903, 80904, 80909, 80910, 80916