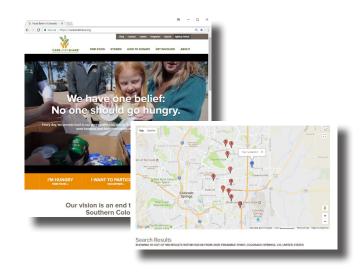

## **Access the Find Food Search Tool:**

Go to our website, careandshare.org

Click on the Find Food tab and enter your address in the search bar.

A list of locations will pop up. It includes nearby locations, contact info, and details.