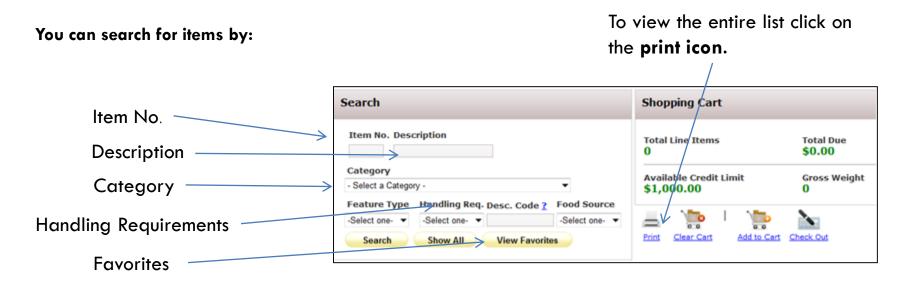

### SHOPPING

\*You can order multiple items per page and then click on Add to Cart before moving to the next page.

If you do not click Add to Cart before moving to the next page, the items will not be added to your order.

Each time you click Add to Cart you will receive a confirmation message. Click OK

When you are done adding items, click on the **Check Out** button.