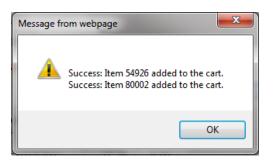

Each time you click Add to Cart you will receive a confirmation message. Click OK

When you are done adding items, click on the **Check Out** button.