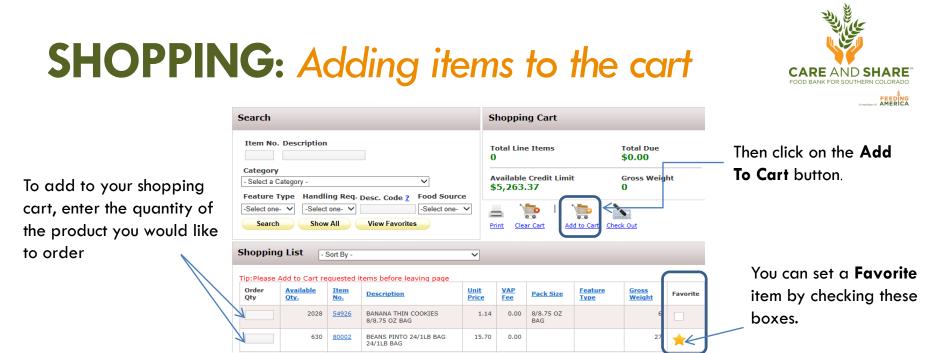

### SHOPPING

\*You can order multiple items per page and then click on Add to Cart before moving to the next page.

If you do not click Add to Cart before moving to the next page, the items will not be added to your order.

Each time you click Add to Cart you will receive a confirmation message. Click OK

When you are done adding items, click on the **Check Out** button.