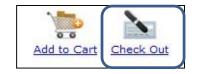

### SHOPPING

\*You can order multiple items per page and then click on Add to Cart before moving to the next page.

If you do not click Add to Cart before moving to the next page, the items will not be added to your order.

Each time you click Add to Cart you will receive a confirmation message. Click OK

When you are done adding items, click on the **Check Out** button.