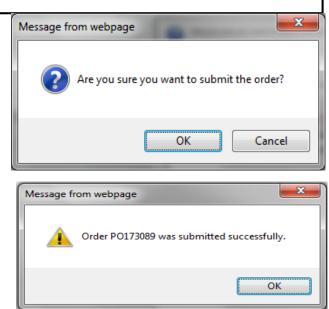

### VERY IMPORTANT

The order is **NOT** sent to Care and Share Food Bank and items are **NOT** reserved until you have **submitted your shopping cart**.

After you click **Submit Cart**, you will be asked if you are sure you want to submit the order, please click on the **OK** button to confirm.

You will then see a message stating that your order was submitted successfully.

You will then be re-directed to **Order Management** page, where you can review, edit, and print your orders.

It can take up to 15 minutes for the order to be acknowledged, so be patient!