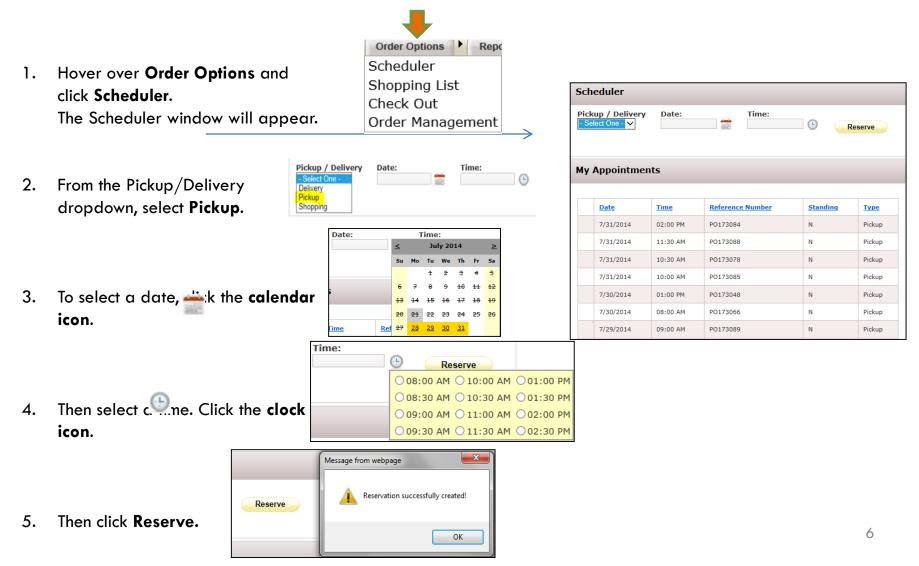

# SCHEDULING AN APPOINTMENT:

### Information Only. No action is required on your part in this window.

Hover over **Order Options** and click **Scheduler**. The Scheduler window will appear. Your scheduled delivery date and time will be displayed in green under My Appointments.

**Note:** The delivery time displayed is an <u>estimate</u> only and may change due to weather conditions and other unforeseen problems.

|          | ➡                             |
|----------|-------------------------------|
| Welcome  | Order Options  Report         |
|          | Shopping List<br>Check Out    |
| Activity | Order Management<br>Scheduler |

| Sch | eduler      |             |                  |                 |             |
|-----|-------------|-------------|------------------|-----------------|-------------|
|     | very V      | Date:       | Time:            | •               | Reserve     |
| Му  | Appointmer  | its         |                  |                 |             |
|     |             |             |                  |                 |             |
|     | <u>Date</u> | <u>Time</u> | Reference Number | <u>Standing</u> | <u>Type</u> |
|     | 9/3/2014    | 08:00 AM    |                  | Y               | Delivery    |