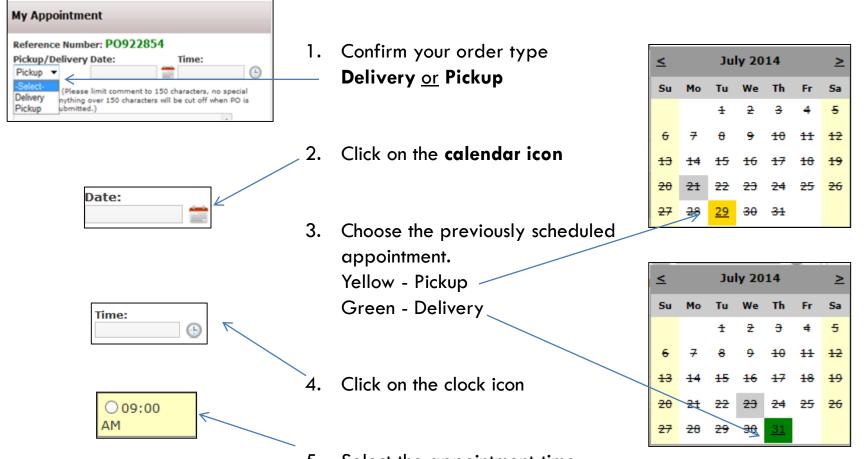

### Information Only. No action is required on your part in this window.

Hover over **Order Options** and click **Scheduler**. The Scheduler window will appear. Your scheduled delivery date and time will be displayed in green under My Appointments.

**Note:** The delivery time displayed is an <u>estimate</u> only and may change due to weather conditions and other unforeseen problems.

|          | ➡                             |
|----------|-------------------------------|
| Welcome  | Order Options  Report         |
|          | Shopping List<br>Check Out    |
| Activity | Order Management<br>Scheduler |

| Sch | eduler      |             |                  |                 |             |
|-----|-------------|-------------|------------------|-----------------|-------------|
|     | very V      | Date:       | Time:            | •               | Reserve     |
| Му  | Appointmer  | its         |                  |                 |             |
|     |             |             |                  |                 |             |
|     | <u>Date</u> | <u>Time</u> | Reference Number | <u>Standing</u> | <u>Type</u> |
|     | 9/3/2014    | 08:00 AM    |                  | Y               | Delivery    |

# **CHECKING OUT**

5. Select the appointment time.